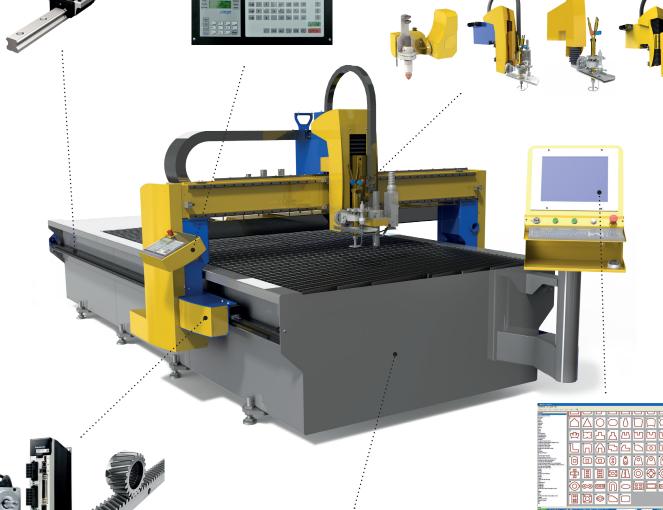

• Covers for protection of mechanical parts against fumes and other damage

🖸 contour cut

- Possible sizes of working areas range from 1.5 m x 1.5 m to 6 m x 2 m
- An efficient and user-friendly PC-based CNC control system iMSNC®
  - Full network connectivity

True Hole™ Technology

- Remote diagnostics and assistance
- Advanced servicing software tools

Linear guidelines for smooth and precise movements

*Operator console on the gantry* construction

Universal carriage for combined technology - plasma and oxy-fuel as well as separate carriages for each technology or 3D tilting plasma tool station with ACTG

High speed AC motors and helical rack & pinion drives in X and Y axes to achieve maximum positioning accuracy

Highly efficient exhausting table divided into sections that are opened for extraction by pneumatic cylinders controlled by the iMSNC<sup>®</sup> machine control system

An Efficient and user-friendly PC-based CNC control system iMSNC<sup>®</sup> and CAM software AsperWin<sup>®</sup> operated via 17" TFT touch screen

The descriptions, technical data and illustrations contained in this document are provided for guidance purposes only and are non-binding. The manufacturer reserves the right to make changes without notification.