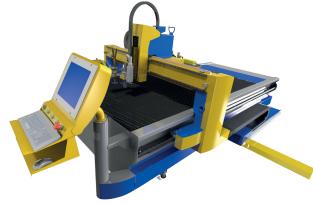

## MasterCut Compact

CNC plasma & oxyfuel cutting machine

- MasterCut Compact is a dynamic, high precision CNC cutting machine suitable for a variety of plasma and oxyfuel cutting jobs
- Sophisticated design built on high quality components flawlessly provides the latest features of plasma & oxyfuel technology for a decent price
- High-quality cutting with high-definition plasma as well as with standard air plasma sources
- Small holes, sharp angles and corners of cut parts as well as high contour precision resulting from a helical rack and pinion drives and linear guidelines
- As a fully compact machine it is moveable within a workshop while the preassembled delivery significantly shortens the start-up time
- It meets comprehensive safety and environmental standards
- Excellent exhausting efficiency designed to meet standards of high-speed plasma cutting

• Covers for protection of mechanical parts against fumes and other damage

🖸 contour cut

- Possible sizes of working areas range from 1.5 m x 1.5 m to 6 m x 2 m
- An efficient and user-friendly PC-based CNC control system iMSNC®
  - Full network connectivity