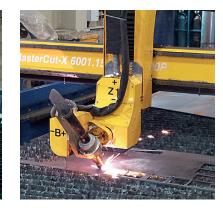

## MasterCut Compact

CNC plasma & oxyfuel cutting machine

- MasterCut Compact is a dynamic, high precision CNC cutting machine suitable for a variety of plasma and oxyfuel cutting jobs
- Sophisticated design built on high quality components flawlessly provides the latest features of plasma & oxyfuel technology for a decent price
- High-quality cutting with high-definition plasma as well as with standard air plasma sources
- Small holes, sharp angles and corners of cut parts as well as high contour precision resulting from a helical rack and pinion drives and linear guidelines
- As a fully compact machine it is moveable within a workshop while the preassembled delivery significantly shortens the start-up time
- It meets comprehensive safety and environmental standards
- Excellent exhausting efficiency designed to meet standards of high-speed plasma cutting

High speed AC motors and helical rack & pinion drives in X and Y axes to achieve maximum positioning accuracy

Highly efficient exhausting table divided into sections that are opened for extraction by pneumatic cylinders controlled by the iMSNC<sup>®</sup> machine control system