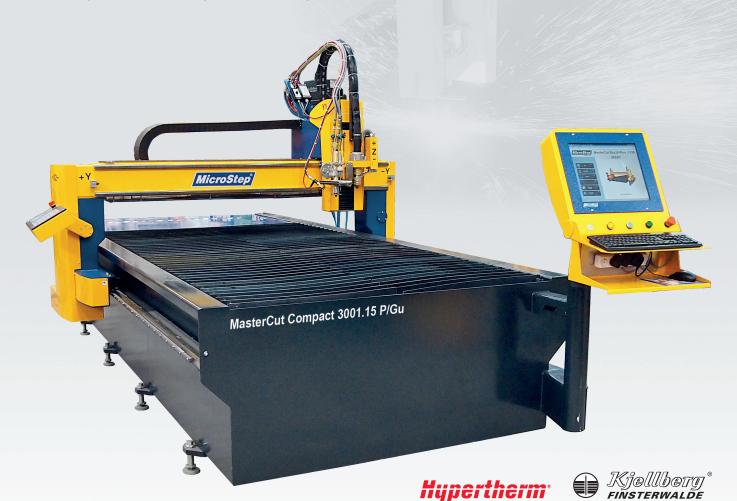

## MasterCut Compact

CNC plasma & oxyfuel cutting machine

- MasterCut Compact is a dynamic, high precision CNC cutting machine suitable for a variety of plasma and oxyfuel cutting jobs
- Sophisticated design built on high quality components flawlessly provides the latest features of plasma & oxyfuel technology for a decent price
- High-quality cutting with high-definition plasma as well as with standard air plasma sources
- Small holes, sharp angles and corners of cut parts as well as high contour precision resulting from a helical rack and pinion drives and linear guidelines
- As a fully compact machine it is moveable within a workshop while the preassembled delivery significantly shortens the start-up time
- It meets comprehensive safety and environmental standards
- Excellent exhausting efficiency designed to meet standards of high-speed plasma cutting

• Covers for protection of mechanical parts against fumes and other damage

🖸 contour cut

- Possible sizes of working areas range from 1.5 m x 1.5 m to 6 m x 2 m
- An efficient and user-friendly PC-based CNC control system iMSNC®
  - Full network connectivity

True Hole™ Technology

- Remote diagnostics and assistance
- Advanced servicing software tools

Linear guidelines for smooth and precise movements

*Operator console on the gantry* construction

Universal carriage for combined technology - plasma and oxy-fuel as well as separate carriages for each technology or 3D tilting plasma tool station with ACTG

High speed AC motors and helical rack & pinion drives in X and Y axes to achieve maximum positioning accuracy

Highly efficient exhausting table divided into sections that are opened for extraction by pneumatic cylinders controlled by the iMSNC<sup>®</sup> machine control system

An Efficient and user-friendly PC-based CNC control system iMSNC<sup>®</sup> and CAM software AsperWin<sup>®</sup> operated via 17" TFT touch screen

The descriptions, technical data and illustrations contained in this document are provided for guidance purposes only and are non-binding. The manufacturer reserves the right to make changes without notification.